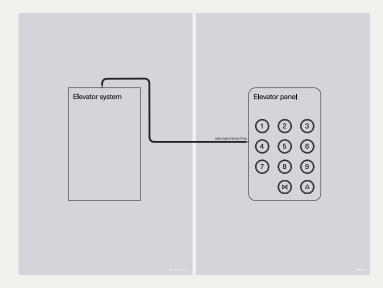

d elevators users select their floor outside of the elevator cabin on a dispatch screen affixed at the entrance.

#### Kisi Inc.

45 Main Street, 11201 Brooklyn USA

sales@getkisi.com getkisi.com **kisi** 

#### How it works with Kisi

A Kisi Reader, installed inside the elevator cabin with wired internet connection, allows a user to present their phone or keycard to the reader and press the floor button they're authenticated to access. This solution allows admins to control access to Kisi-enabled floors.

#### How it works with Kisi

You can install Kisi on dispatch-based elevators using the Braxos integration. If you are looking for a dispatch-based elevator solution, please speak with our sales team.

### Wiring for relay-based elevators

## Elevator situation A Without access control



## Elevator situation B With legacy access control



### Wiring situation A Kisi hardware and cat-6 cables



Wiring situation B

Kisi hardware retrofit to existing wiring



Kisi Inc.

45 Main Street, 11201 Brooklyn USA

sales@getkisi.com getkisi.com