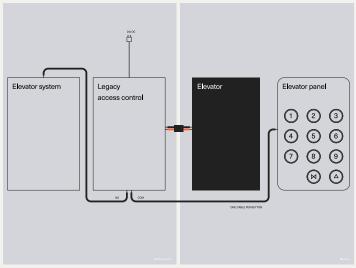

evator cabin on a dispatch screen affixed at the entrance.

#### Kisi Inc.

45 Main Street, 11201 Brooklyn USA

sales@getkisi.com getkisi.com **kisi** 

#### How it works with Kisi

A Kisi Reader, installed inside the elevator cabin with wired internet connection, allows a user to present their phone or keycard to the reader and press the floor button they're authenticated to access. This solution allows admins to control access to Kisi-enabled floors.

#### How it works with Kisi

You can install Kisi on dispatch-based elevators using the Braxos integration. If you are looking for a dispatch-based elevator solution, please speak with our sales team.

### Wiring for relay-based elevators

## Elevator situation A Without access control



## Elevator situation B With legacy access control



### Wiring situation A Kisi hardware and cat-6 cables



Wiring situation B

Kisi hardware retrofit to existing wiring



Kisi Inc.

45 Main Street, 11201 Brooklyn USA

sales@getkisi.com getkisi.com