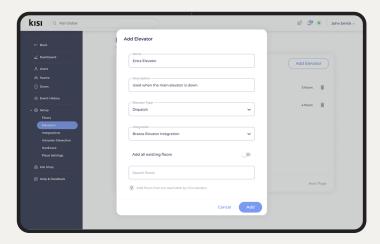

#### How it works with Kisi

You can install Kisi on dispatch-based elevators using the Braxos integration. If you are looking for a dispatch-based elevator solution, please speak with our sales team.