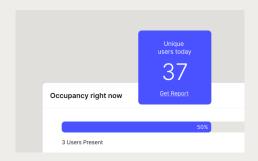

## Manage capacity and protect your space

Capacity management

Set capacity limits, get alerts when your space is reaching full capacity and gain insightful metrics for access behavior.

**Events and analytics** 