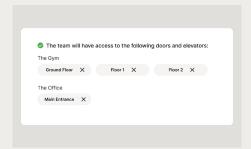

## Stay in control, even remotely

Remote access sharing

Grant or revoke access to any area remotely and leverage access groups and integrations.

Remote unlocks

Unlock any door from wherever you are via the Kisi app or web dashboard.