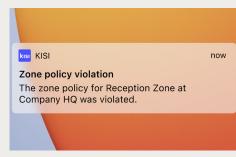

Review and export events for incident investigation, space utilization insights, safety, or compliance.

Intrusion alerts

Set alarm zones, customize your policies and trigger an alarm when an intrusion event takes place.