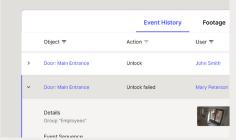

Review and export events for incident investigation, space utilization insights, safety, or compliance.

Intrusion alerts

Set alarm zones, customize your policies and trigger an alarm when an intrusion event takes place.