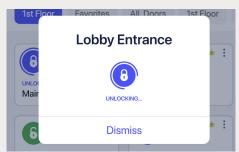

## Stay in control, even remotely

Remote access sharing

Grant or revoke access to any area remotely and leverage access groups and integrations.

Remote unlocks

Unlock any door from wherever you are via the Kisi app or web dashboard.