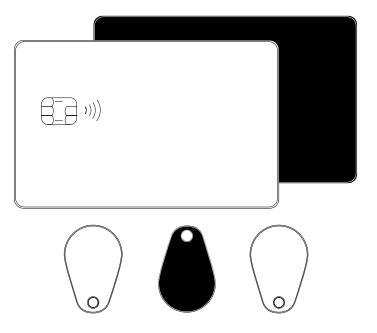

Black Pass MiFare DesFire EV1 platform

White Pass Blank white front for printing

Custom Pass Custom design (min. 200 pcs)