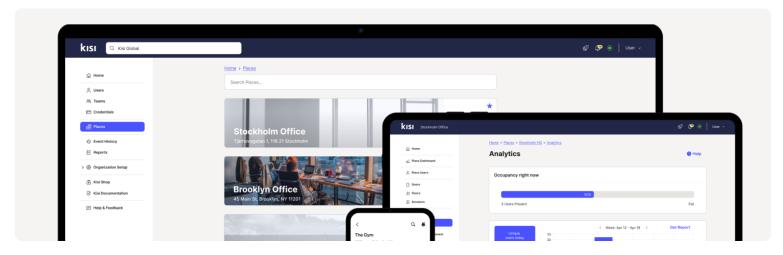

## **Access Control Cockpit**

■ Global management in the cloud

Upgrade to the cloud to operate all your spaces remotely via the intuitive Kisi dashboard. Empower your admins to grant and revoke access to single users or groups, set lock schedules, and even initiate remote lockdowns.