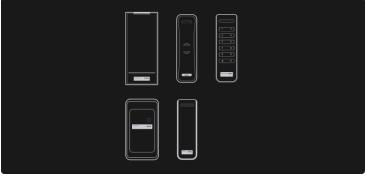

## **Tailored Migration**

■ Use Kisi readers or bring your own, leverage existing electric locks and wiring

Make the most out of your existing system with our backward compatibility. Migrate to the cloud while keeping your existing wiring, readers, and credentials. Increase your security and decrease maintenance costs at your pace.