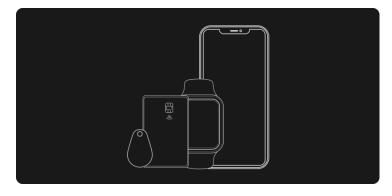

## Flexible Access Methods

■ Option to unlock with phone, watch or the wave of a hand — or use cards and fobs

Kisi interfaces with a wide variety of access standards, giving you plenty of options to choose from. Whether you want to stick to your legacy keycards or let users unlock with their smartphones, Kisi lets you choose what works best for your business.