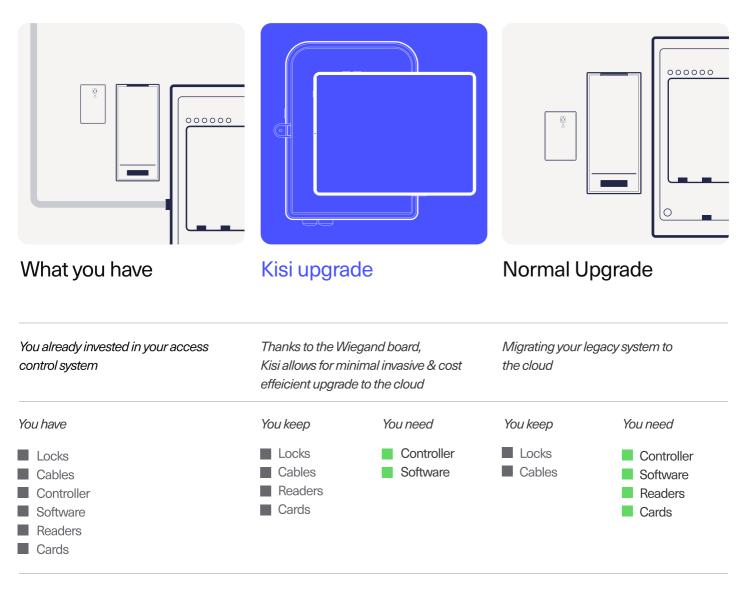

#### Typical cost allocation per project

With a Kisi upgrade you'd save 65%

Readers (25%) Controllers (25%) Cards (5%) Software (10%) Locks (10%) Cables (25%)

# Easily bring your existing credentials to the cloud

Kisi layers on top of your existing access control solution with the Wiegand board so you can reap all of Kisi's modern features and benefits.

Kisi's Wiegand solution allows you to layer a more modern approach to facility management on top of your existing legacy system.

No wiring replacements or need for expensive contractors. Now, everyone can experience Kisi, given the zero business downtime and the ease of installation reversion.

Move your access control system to the cloud without investing in all new hardware, wiring, or contractors. You get to keep your standard Wiegand readers while enjoying Kisi's intuitive dashboard.