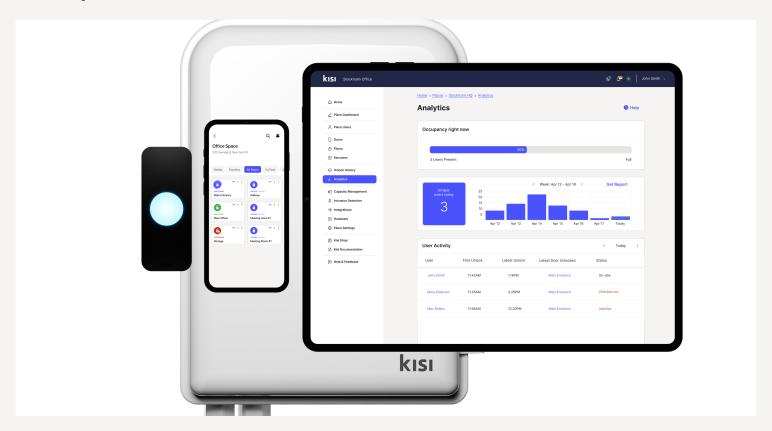

#### Reliable remote system management

 Change access levels, view alerts, and more all through your computer or mobile screen. Share access with anyone, anywhere, anytime.

#### Stay compliant and up to date

 Easily generate reports from event logs. Swiftly filter and export access events for specific doors, users, or access groups. Define access levels by user group