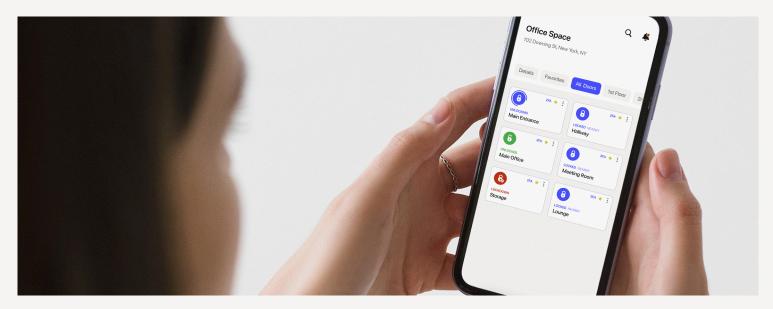

#### Convenient keyless access

 Create a welcoming and safe community by enabling access through our app, which includes tap-to-unlock or unlock through the mobile app. If physical credentials are needed, choose between cards or keyfobs.