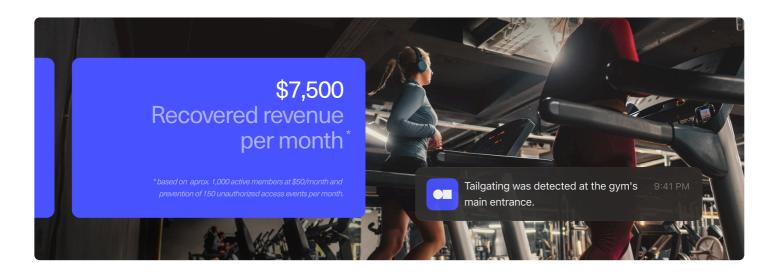

# Revenue loss without anti-tailgating system

Each tailgater is essentially someone using the gym without paying \$50/month.

| Members | Tailgating Incidents | Monthly Revenue Loss (× \$50) |
|---------|----------------------|-------------------------------|
| 100     | 15                   | \$750                         |
| 200     | 30                   | \$1,500                       |
| 500     | 75                   | \$3,750                       |
| 1000    | 150                  | \$7,500                       |