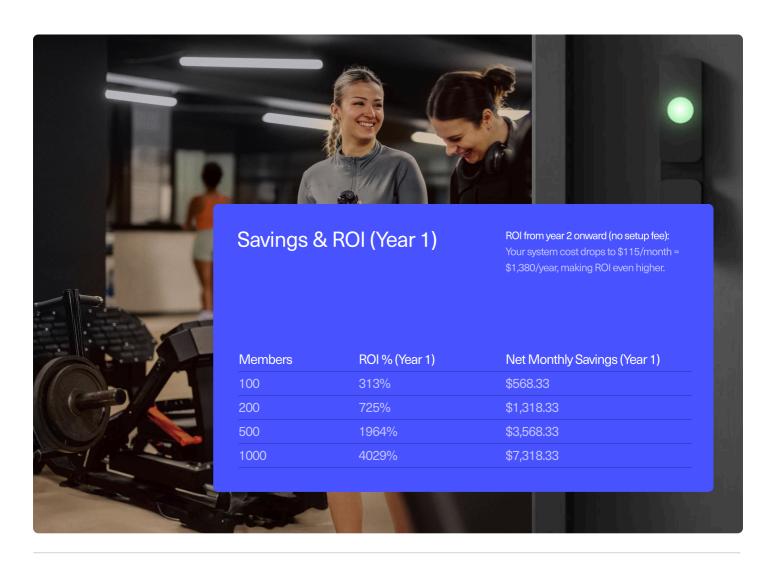

Savings & ROI (Year 1)

**▲** \$7,318

Monthy Savings

| Members | Net Monthly Savings |
|---------|---------------------|
| 100     | \$568.33            |
| 200     | \$1,318.33          |
| 500     | \$3,568.33          |
| 1000    | \$7,318.33          |

ROI from Year 2

Your system cost drops to \$115/ month = \$1,380/year, making RO even higher.

Refer to subsequent pages for a detailed breakdown of this calculation.

## Net monthly savings (Year 1)

| Members | Revenue Loss Prevented | System Cost | Net Monthly Savings |
|---------|------------------------|-------------|---------------------|
| 100     | \$750                  | \$181.67    | \$568.33            |
| 200     | \$1,500                | \$181.67    | \$1,318.33          |
| 500     | \$3,750                | \$181.67    | \$3,568.33          |
| 1000    | \$7,500                | \$181.67    | \$7,318.33          |

## ROI calculation (Year 1)

ROI = (Net Savings ÷ System Cost) × 100

| Members | Annual Net Savings         | Annual Cost                    | ROI % (Year 1) |
|---------|----------------------------|--------------------------------|----------------|
| 100     | \$568.33 × 12 = \$6,819.96 | \$800 + (\$115 × 12) = \$2,180 | 313%           |
| 200     | \$15,819.96                | \$2,180                        | 725%           |
| 500     | \$42,819.96                | \$2,180                        | 1964%          |
| 1000    | \$87,819.96                | \$2,180                        | 4029%          |