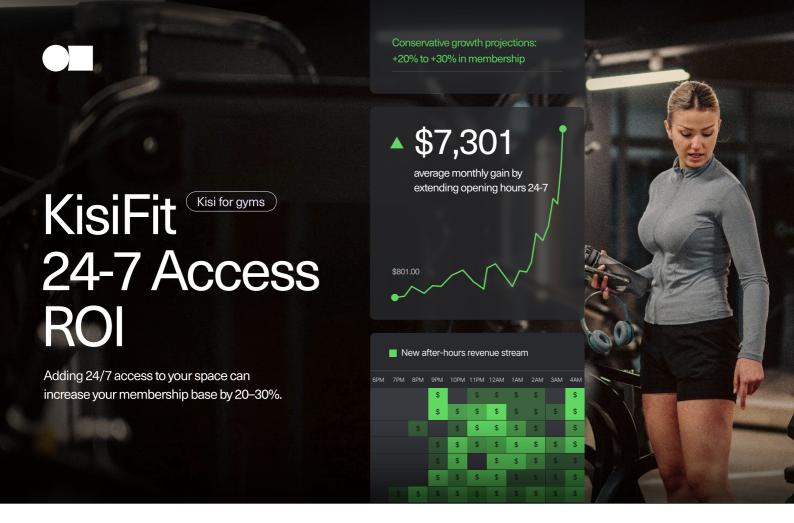

## 24-7 Access ROI

| Base Members | % Increase | Added Members | Added Monthly Revenue | Monthly Net Gain | Annual Net Gain | ROI (%)    |
|--------------|------------|---------------|-----------------------|------------------|-----------------|------------|
| 100          | 20%        | 20            | \$1,000.00            | \$801.00         | \$8,212.00      | 586.57%    |
| 100          | 30%        | 30            | \$1,500.00            | \$1,301.00       | \$14,212.00     | 1,015.14%  |
| 200          | 20%        | 40            | \$2,000.00            | \$1,801.00       | \$20,212.00     | 1,443.71%  |
| 200          | 30%        | 60            | \$3,000.00            | \$2,801.00       | \$32,212.00     | 2,300.86%  |
| 500          | 20%        | 100           | \$5,000.00            | \$4,801.00       | \$56,212.00     | 4,015.14%  |
| 500          | 30%        | 150           | \$7,500.00            | \$7,301.00       | \$86,212.00     | 6,157.29%  |
| 1000         | 20%        | 200           | \$10,000.00           | \$9,801.00       | \$116,212.00    | 8,300.86%  |
| 1000         | 30%        | 300           | \$15,000.00           | \$14,801.00      | \$176,212.00    | 12,586.57% |