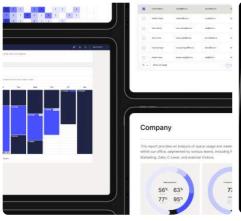

### Leverage insights

- Stay informed and drive improvements proactively using real-time data from customizable reports and dashboards.
- Confidently reduce risks, lower costs, and increase revenue through data-driven decisions and space optimization.
- Bolster security, streamline workflows, and enhance user experience with intelligent insights derived from your own data.

#### Analytics and reporting

Get a complete view of your facility's security, streamline operational performance, and unlock valuable insights with Kisi's custom dashboards and tailored reporting combined with advanced observability features.