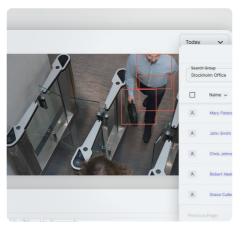

# Video surveillance

Elevate your facility's security with Kisi's comprehensive video surveillance system that boasts seamless video event history and advanced tailgating detection.