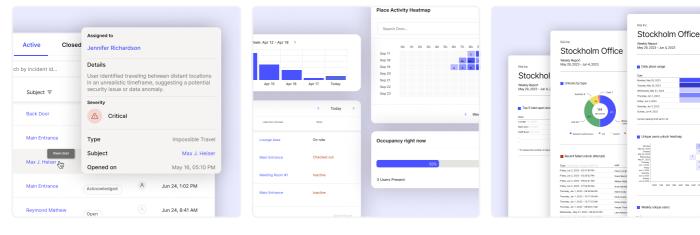

#### Alerts and incidents

Reduce non-paying members with timely and actionable alerts of critical access control events, like door held open. Manage security incidents effectively with integrated video snapshots.

#### Attendance and occupancy

Explore

Monitor real-time occupancy rates with checkout readers to increase ROI based on attendance data. Compare occupancy data with access control records to identify non-paying members.

#### Audit and reporting

Explore

Unlock valuable insights with Kisi's custom dashboards and tailored reporting. Improve operational performance by identifying behavior patterns in your shared space.