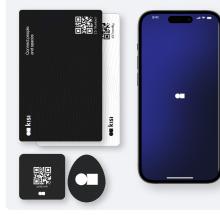

#### Kisi NFC Credentials

Introduce secure access with Kisi's NFC credentials, enable existing RFID credentials like HID, or use mobile access links shareable via SMS.

Explore Credentials

\$300/set of 50

#### Apple Wallet for branded experiences

Combine the ease of use and security of Apple Wallet with Kisi's enhanced access control. Design the Apple Wallet badge with your branding to create a cohesive brand experience for your members.