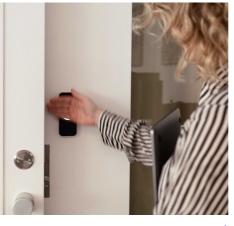

#### Improve access experiences

- Attract members with a modern access control system with mobile access.
- Unlock doors with a single tap in the app, waving a hand in front of a Kisi reader or tapping your mobile device to the reader.
- Allow new members to book meeting room spaces and amenities, and automatically get access through Kisi.
- Incorporate Kisi with SDK or integrate with your existing software so your members don't have to download the Kisi app to unlock.