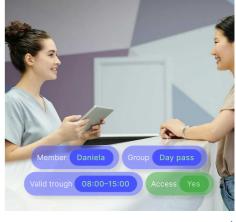

#### Kisi Terminal Pro

Ensure seamless access experience for both members and visitors. Expand on the Reader Pro's functionalities by enabling easy visitor access or day-pass members with QR codes.

#### Kisi NFC Credentials

Introduce secure access with Kisi's NFC credentials, enable existing RFID credentials like HID, or use mobile access links shareable via SMS.

Explore Credentials

\$300/set of 50