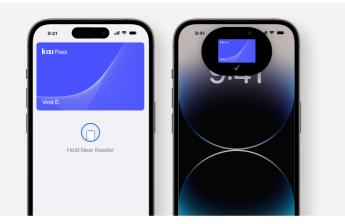

#### Apple Wallet for branded experiences

Combine the ease of use and security of Apple Wallet with Kisi's enhanced access control. Design the Apple Wallet badge with your branding to create a cohesive brand experience for your members.

#### **Explore Apple Wallet**