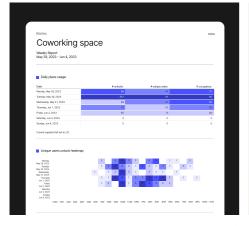

#### Attendance and occupancy

Explore

Monitor real-time occupancy rates with checkout readers to increase ROI based on attendance data. Compare occupancy data with access control records to identify non-paying members.

#### Audit and reporting

Explore

Unlock valuable insights with Kisi's custom dashboards and tailored reporting. Improve operational performance by identifying behavior patterns in your shared space.