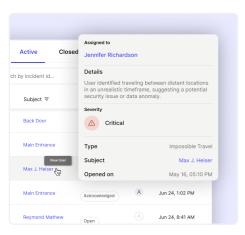

#### Alerts and incidents

Enhance security and ensure compliance with timely, actionable alerts of critical security events, like door held open. Manage security incidents effectively with integrated video snapshots.