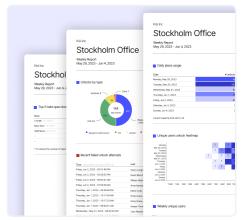

#### Audit and reporting

Unlock valuable insights with Kisi's custom dashboards and tailored reporting. Improve operational performance by identifying behavior patterns in your space.