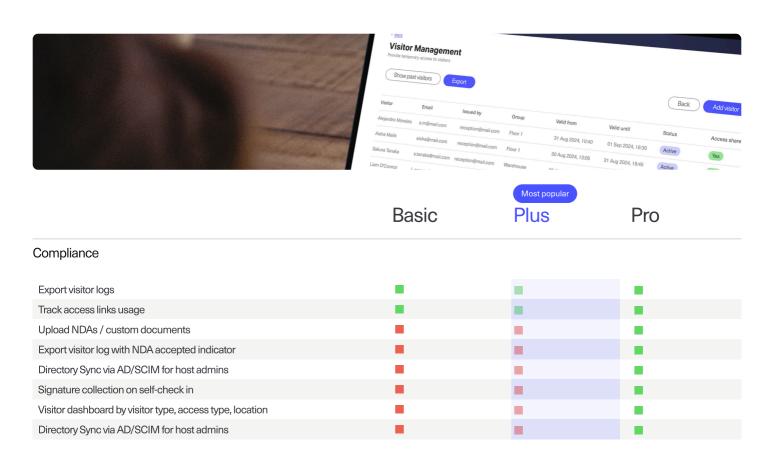

# **Pricing**

| <b>.</b>               | Most popular                                                  | 5                                                                                            |
|------------------------|---------------------------------------------------------------|----------------------------------------------------------------------------------------------|
| Basic                  | Plus                                                          | Pro                                                                                          |
|                        |                                                               |                                                                                              |
| Free                   | \$99                                                          | \$199                                                                                        |
| Unlimited              | Unlimited                                                     | Unlimited                                                                                    |
| Unlimited              | Unlimited                                                     | Unlimited                                                                                    |
|                        |                                                               |                                                                                              |
|                        |                                                               |                                                                                              |
|                        |                                                               |                                                                                              |
|                        |                                                               |                                                                                              |
|                        |                                                               | •                                                                                            |
|                        |                                                               |                                                                                              |
|                        |                                                               |                                                                                              |
|                        |                                                               |                                                                                              |
| Only org owners/admins |                                                               |                                                                                              |
|                        |                                                               |                                                                                              |
|                        |                                                               |                                                                                              |
| Up to 5                | Up to 500                                                     | Up to 2000                                                                                   |
| Up to 5                | Up to 500                                                     | Up to 2000                                                                                   |
|                        |                                                               |                                                                                              |
|                        | Unlimited Unlimited Unlimited  Only org owners/admins Up to 5 | Free \$99 Unlimited Unlimited Unlimited Unlimited  Only org owners/admins  Up to 5 Up to 500 |