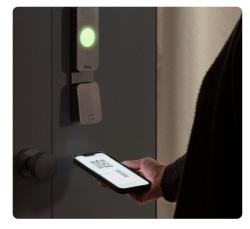

#### Impressive visitor experience

- Simplify arrivals with self check-in, QR code access, and pre-registered guest access links.
- Reinforce your brand with customizable sign-in fields and design visitor badges you can easily print out.
- Personalize the experience from invite to entry with branded emails with QR access and tailored sign-in flows.

# Visitor management with seamless access control

Kisi Controller Pro 2

Kisi Terminal Pro

Kisi Intercom Pro

Enable visitors to unlock doors with access links. Connect the Controller with up to 4 access points fitted with any commercial electronic lock per location.

Indulge your visitors with effortless, user-friendly access tailored to their preferences. Enable a seamless access experience for all announced visitors with personalized, time-restricted QR codes.

Handle unexpected visitors with ease. When the intercom is pressed, you can see who's there, talk to them, and authorize access from the dashboard.