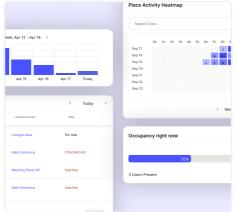

#### Attendance and occupancy

Monitor real-time occupancy via check-out readers to manage attendance using reliable data. Compare occupancy with access control to identify absenteeism among hybrid workers.