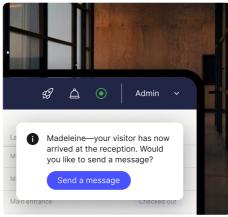

#### Streamlined operations

- Unify visitor logs across all locations for a single, real-time source of truth.
- Assign role-based access so admins and visitor managers can act fast and stay aligned.
- Automate host notifications to eliminate manual follow-ups, reducing operational overhead and wait times.