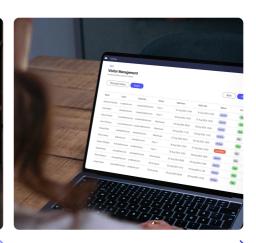

#### Streamlined operations

- Unify visitor logs across all locations for a single, real-time source of truth.
- Assign role-based access so admins and visitor managers can act fast and stay aligned.
- Automate host notifications to eliminate manual follow-ups, reducing operational overhead and wait times.

#### Transparency and compliance

- Track every visit with global log entries, access link usage, and detailed event history.
- Ensure compliance with exportable reports, visitor-signed NDAs, and required signature collection.
- Sync effortlessly with your directory to manage hosts and generate locationbased visitor reports.